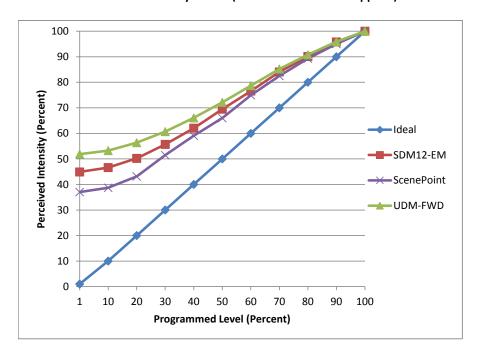

Manufacturer Premier

Model LED6MR16G3 D 30 ES

DescriptionMR16 LampDriverJuno IC44N

Nominal Power (W) 6

**Dimming Control** Forward and Reverse

Product Range -

**Test Date** 7/7/2016

| Dimmer Tested Against:              | SDM12-EM | ScenePoint | UDM-FWD |
|-------------------------------------|----------|------------|---------|
| Pass/Fail                           | Pass     | Pass       | Pass    |
| Best-Fit Power Profile:             |          |            |         |
| Minimum ON                          | 17       | 17         | 20      |
| Maximum ON                          | 34       | 34         | 33      |
| Adjust                              | 100      | 100        | 100     |
| Light Output Range (vs. non-dimmed) |          |            |         |
| Maximum (Perceived)                 | 95.7%    | 95.0%      | 95.1%   |
| Minimum (Perceived)                 | 43.0%    | 35.2%      | 49.3%   |
| Minimum (Measured)                  | 18.5%    | 12.4%      | 24.3%   |

## Linearity Curves (Best-fit Power Profile Applied):